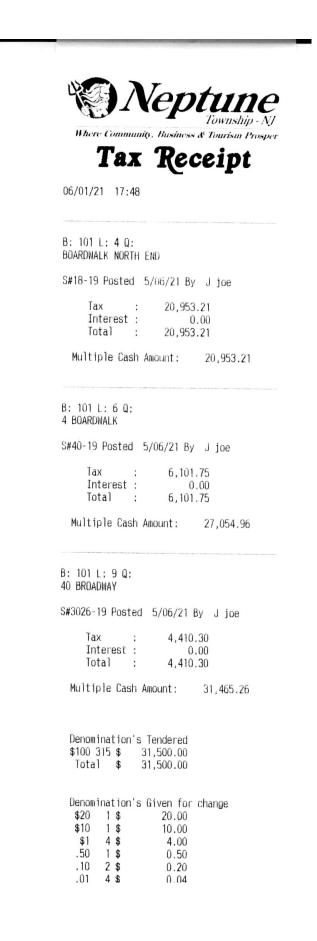

|                                                                                                                                                                              | Amount: 31,465.26<br>18, 40, 3026                                                                    |
|------------------------------------------------------------------------------------------------------------------------------------------------------------------------------|------------------------------------------------------------------------------------------------------|
| Where Community, Business & Tourism Prosper<br>Tax Receipt                                                                                                                   | 5/06/21 By J joe<br>Neptune Township<br>For Deposit Only<br>1011571422 GENERAL ACC<br>TAX DEPARTMENT |
| 6/01/21 17:02                                                                                                                                                                |                                                                                                      |
| 5: 101 L: 4 Q:<br>DOARDWALK NORTH END                                                                                                                                        |                                                                                                      |
| #18-19 Posted 5/06/21 By J joe                                                                                                                                               |                                                                                                      |
| Tax : 20,953.21<br>Interest : 0.00<br>Total : 20,953.21                                                                                                                      |                                                                                                      |
| Multiple Trans Amount: 20,953.21                                                                                                                                             |                                                                                                      |
|                                                                                                                                                                              |                                                                                                      |
|                                                                                                                                                                              |                                                                                                      |
|                                                                                                                                                                              |                                                                                                      |
| 4 BOARDWALK                                                                                                                                                                  |                                                                                                      |
| Tax : 6,101.75<br>Interest : 0.00                                                                                                                                            |                                                                                                      |
| 4 BOARDWALK<br>S#40-19 Posted 5/06/21 By J joe<br>Tax : 6,101.75<br>Interest : 0.00<br>Total : 6,101.75                                                                      |                                                                                                      |
| 4 BOARDWALK<br>S#40-19 Posted 5/06/21 By J joe<br>Tax : 6,101.75<br>Interest : 0.00<br>Total : 6,101.75<br>Multiple Trans Amount: 27,054.96<br>B: 101 L: 9 Q:                |                                                                                                      |
| 4 BOARDWALK<br>S#40-19 Posted 5/06/21 By J joe<br>Tax : 6,101.75<br>Interest : 0.00<br>Total : 6,101.75<br>Multiple Trans Amount: 27,054.96<br>B: 101 L: 9 Q:<br>40 BROADWAY |                                                                                                      |